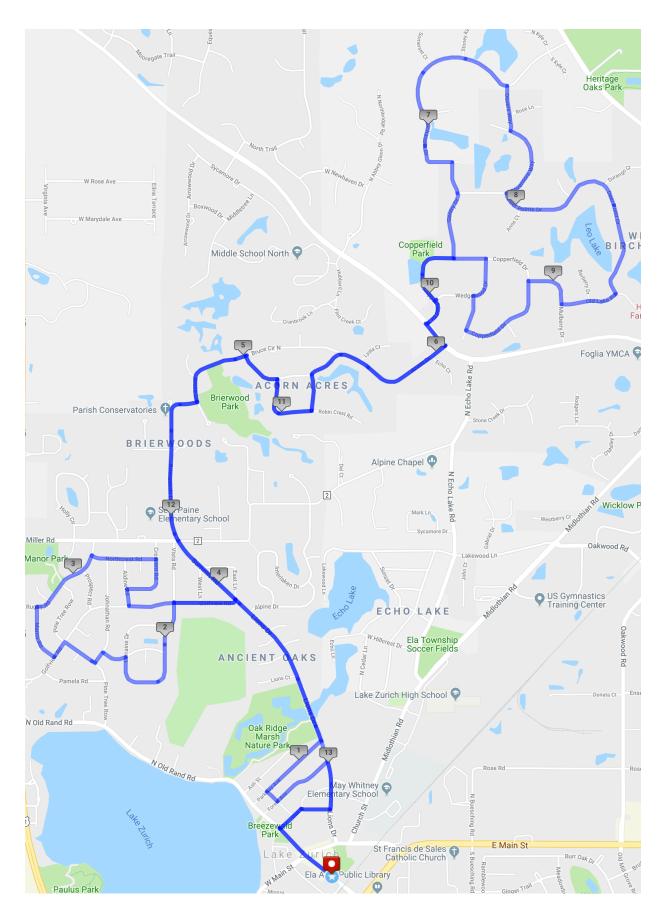

## 2019 Alpine Races Half Marathon - Turn by turn:

Start on Old Rand Road and head North to Oak Street. **Right on Oak Street to Lions Drive** Left on Lions Drive (North) to Forest Avenue Left on Forest Avenue (west) to Beauteau Street **Right on Beauteau Street to Parkway Right on Parkway Avenue to Lions Drive** Left on Lions Drive to Golfview Road Left on Golfview RD to Vista RD Left on Vista Rd will loop and turn into Joyce Lane and then turn into Lorraine Drive. Left on Butterfield Rd to Jonathon Rd Left on Jonathan Rd to Pine Tree Row Right on Pine Tree Row to Golfview Left on Golfview Rd to Manor Rd Left on Manor Rd to Rugby Rd Right on Rugby Rd to Northcrest Rd to Crescent Rd Right on Crescent Rd to Aldine Rd Left on Aldine Rd to Golfview Rd Left on Golfview Rd to Summit Rd / Lions Rd Left on Summit Rd/ Lions Rd (this will turn into Brierwood Lane)- Brierwood Lane to Bruce Circle Left on Bruce Circle (will turn into Bruce circle North) to Bruce Circle South Left on Acorn Drive. Acorn Drive will turn right and follow to Old McHenry Rd Left on Old McHenry Rd to Copperfield Drive **Right on Copperfield Drive to Gentry Drive** Left on Gentry Drive to Bagpipe Court Left on Bagpipe Court to Lochanora Drive Right on Lochanora Dr to Oliver Way Right on Oliver way to Governor Way Left on Governor way to Deerpoint Way Left on Deerpoint Way to Old Lake Rd Right on Old Lake Rd to Mulberry Dr Right on Mulberry Drive to Copperfield drive Left on Copperfield drive to Chantilly Lane **Right Chantilly Lane to Wedgewood Drive Right to Wedgewood Drive to Copperfield Drive** Left on Copperfield drive to Old McHenry Rd Left on Old McHenry drive to Acorn Drive Right on Acorn Drive to Robin Crest Rd Right on Robin Crest Rd to Bruce Circle South Right on Bruce Circle south to Bruce Circle North Left on Bruce Circle North (will turn into Bruce Circle) to Brierwood Lane Right on Brierwood Lane south (this will turn into Summit and then into Lions Drive) to OAK Street Right on Oak Street to North Old Rand Rd Left on North Old Rand Rd to the finish