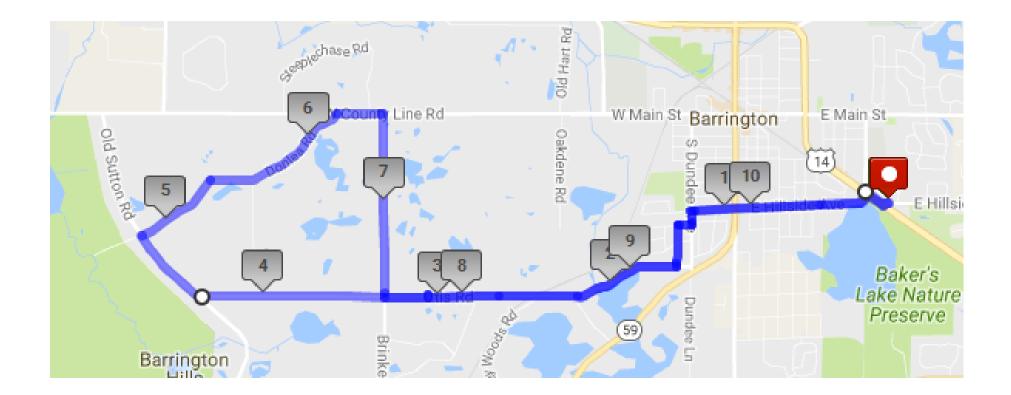

Start at the corner of Hillside and Northwest Hwy.

Take Northwest Hwy northwest for just a block, then turn left to continue on Hillside west to Dundee Road. Turn left on Dundee.

Turn right at the first street (Tower Rd.)

Turn left at the first street (Country Drive)

Turn right at Otis. Take Otis for a very long time, until it dead ends.

You can turn around when Otis dead ends and retrace your steps back to the Ace Hardware. That would be about 8.6 miles total.

Or turn right at Sutton, then right on Donlea, then right on County Line Road, then right at Brinker. At the intersection of Brinker and Otis, you turn left on Otis and take Otis back the way we started to get to the Ace. With this loop at the end, it is about 10.8 miles total.